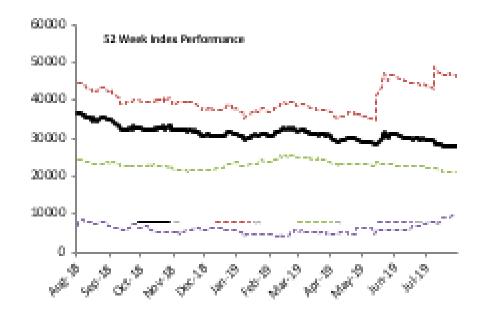

-0.02%

-1.30%

-1.31%

| Index Performance          |              |         |         |         |            |            |         |            |           |
|----------------------------|--------------|---------|---------|---------|------------|------------|---------|------------|-----------|
|                            |              |         |         |         |            |            |         | 52 Wk      |           |
|                            |              | 1 Wk    | 3 Month | 6 Month |            |            | 52 Wk   | Volatility | 52 Wk Max |
| ARM Sector Indices         | 1 Day Return | Return  | Return  | Return  | QTD Return | YTD Return | Return  | (SD)       | Drawdown  |
| BANKING                    | 0.70%        | -0.69%  | -13.32% | -15.20% | -8.85%     | -18.20%    | -27.58% | 1.29%      | -4.57%    |
| BREWERS                    | -7.04%       | -13.76% | -21.72% | -34.65% | -19.21%    | -42.16%    | -51.94% | 2.05%      | -7.31%    |
| CEMENT                     | 0.00%        | -1.62%  | -5.12%  | -10.40% | -7.04%     | -10.16%    | -27.51% | 1.79%      | -8.31%    |
| TELECOM                    | 0.00%        | 0.01%   | -7.17%  | -7.17%  | -7.17%     | -7.17%     | -7.17%  | 1.28%      | -4.69%    |
| PERSONAL CARE              | 0.00%        | 0.00%   | -6.03%  | -19.22% | -6.53%     | -24.79%    | -43.78% | 2.02%      | -6.41%    |
| CONSTRUCTION               | 5.23%        | 7.51%   | -14.57% | -12.67% | -3.38%     | 1.36%      | -10.57% | 1.70%      | -10.26%   |
| FOOD                       | -2.49%       | -1.66%  | -15.84% | -9.32%  | -7.06%     | -13.27%    | -19.27% | 1.65%      | -6.86%    |
| INSURANCE                  | -1.62%       | -1.32%  | -6.28%  | -6.21%  | -5.57%     | -5.57%     | -14.80% | 0.83%      | -2.55%    |
| OIL& GAS                   | -0.22%       | -12.11% | -37.19% | -45.19% | -22.25%    | -44.37%    | -44.82% | 2.56%      | -13.06%   |
| REAL ESTATE                | 0.00%        | -0.17%  | -1.46%  | -1.66%  | -1.05%     | -2.18%     | -1.19%  | 0.16%      | -0.53%    |
| ARM Capitalisation Indices |              |         |         |         |            |            |         |            |           |
| Large Cap (Top 10%)        | -0.47%       | -1.63%  | 30.30%  | 26.19%  | 3.84%      | 21.68%     | 3.87%   | 1.86%      | -3.76%    |
| Mid Cap (Mid 30%)          | 0.01%        | -0.90%  | -10.73% | -12.31% | -8.15%     | -12.23%    | -15.00% | 0.70%      | -1.78%    |
| Small Cap (Bottom 60%)     | 0.14%        | 9.73%   | 51.16%  | 109.49% | 29.77%     | 61.56%     | 39.43%  | 4.75%      | -20.91%   |