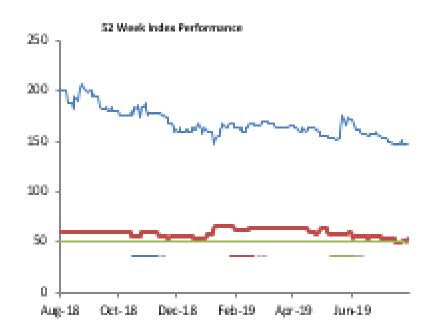

## **Equities at a Glance**

NGN/USD

NSEASI (\$)

Market Cap (\$ millions)

| NSE All Share             |               |              |                     |                  |                  |                      |
|---------------------------|---------------|--------------|---------------------|------------------|------------------|----------------------|
|                           | Today's Close | 1 Day Change | 1 Week Change/Level | QTD Change/Level | YTD Change/Level | 52 Week Change/Level |
|                           |               |              |                     |                  |                  |                      |
| NSEASI Index              | 27,718.26     | -0.37%       | -1.32%              | -7.50%           | -11.81%          | -24.29%              |
| Market Cap (N billions)   | 13,507.67     | -0.37%       | -1.33%              | 2.29%            | 15.25%           | 1.84%                |
| Volume Traded (millions)  | 251.84        | 62.32%       | 968.45              | 4,616.68         | 50,593.13        | 77,455.00            |
| Value Traded (N millions) | 4,128.63      | 85.13%       | 11,956.66           | 55,758.92        | 592,222.06       | 912,761.13           |