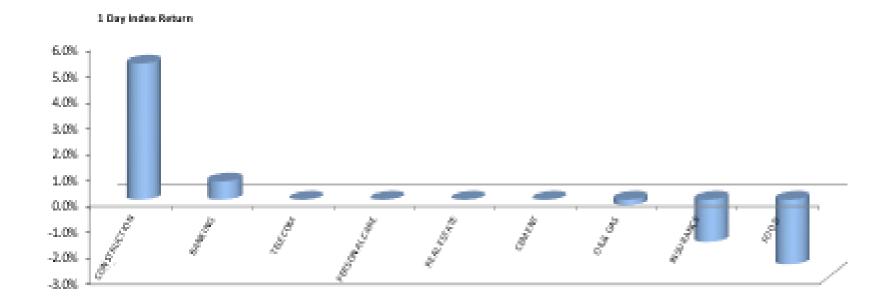

-0.02%

-1.30%

-1.31%

| Index Performance          |              |         |         |         |            |            |         |            |           |
|----------------------------|--------------|---------|---------|---------|------------|------------|---------|------------|-----------|
|                            |              |         |         |         |            |            |         | 52 Wk      |           |
|                            |              | 1 Wk    | 3 Month | 6 Month |            |            | 52 Wk   | Volatility | 52 Wk Max |
| ARM Sector Indices         | 1 Day Return | Return  | Return  | Return  | QTD Return | YTD Return | Return  | (SD)       | Drawdown  |
| BANKING                    | 0.70%        | -0.69%  | -13.32% | -15.20% | -8.85%     | -18.20%    | -27.58% | 1.29%      | -4.57%    |
| BREWERS                    | -7.04%       | -13.76% | -21.72% | -34.65% | -19.21%    | -42.16%    | -51.94% | 2.05%      | -7.31%    |
| CEMENT                     | 0.00%        | -1.62%  | -5.12%  | -10.40% | -7.04%     | -10.16%    | -27.51% | 1.79%      | -8.31%    |
| TELECOM                    | 0.00%        | 0.01%   | -7.17%  | -7.17%  | -7.17%     | -7.17%     | -7.17%  | 1.28%      | -4.69%    |
| PERSONAL CARE              | 0.00%        | 0.00%   | -6.03%  | -19.22% | -6.53%     | -24.79%    | -43.78% | 2.02%      | -6.41%    |
| CONSTRUCTION               | 5.23%        | 7.51%   | -14.57% | -12.67% | -3.38%     | 1.36%      | -10.57% | 1.70%      | -10.26%   |
| FOOD                       | -2.49%       | -1.66%  | -15.84% | -9.32%  | -7.06%     | -13.27%    | -19.27% | 1.65%      | -6.86%    |
| INSURANCE                  | -1.62%       | -1.32%  | -6.28%  | -6.21%  | -5.57%     | -5.57%     | -14.80% | 0.83%      | -2.55%    |
| OIL& GAS                   | -0.22%       | -12.11% | -37.19% | -45.19% | -22.25%    | -44.37%    | -44.82% | 2.56%      | -13.06%   |
| REAL ESTATE                | 0.00%        | -0.17%  | -1.46%  | -1.66%  | -1.05%     | -2.18%     | -1.19%  | 0.16%      | -0.53%    |
| ARM Capitalisation Indices |              |         |         |         |            |            |         |            |           |
| Large Cap (Top 10%)        | -0.47%       | -1.63%  | 30.30%  | 26.19%  | 3.84%      | 21.68%     | 3.87%   | 1.86%      | -3.76%    |
| Mid Cap (Mid 30%)          | 0.01%        | -0.90%  | -10.73% | -12.31% | -8.15%     | -12.23%    | -15.00% | 0.70%      | -1.78%    |
| Small Cap (Bottom 60%)     | 0.14%        | 9.73%   | 51.16%  | 109.49% | 29.77%     | 61.56%     | 39.43%  | 4.75%      | -20.91%   |