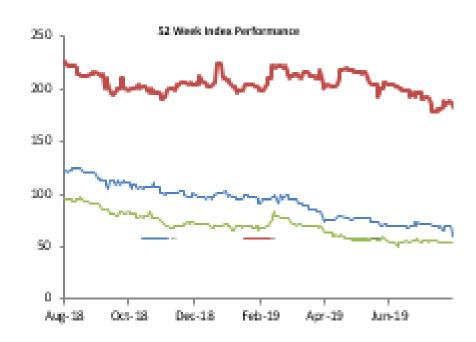

## **Equities at a Glance**

NGN/USD

NSEASI (\$)

Market Cap (\$ millions)

| NSE All Share             |               |              |                     |                  |                  |                      |
|---------------------------|---------------|--------------|---------------------|------------------|------------------|----------------------|
|                           | Today's Close | 1 Day Change | 1 Week Change/Level | QTD Change/Level | YTD Change/Level | 52 Week Change/Level |
|                           |               |              |                     |                  |                  |                      |
| NSEASI Index              | 27,718.26     | -0.37%       | -1.32%              | -7.50%           | -11.81%          | -24.29%              |
| Market Cap (N billions)   | 13,507.67     | -0.37%       | -1.33%              | 2.29%            | 15.25%           | 1.84%                |
| Volume Traded (millions)  | 251.84        | 62.32%       | 968.45              | 4,616.68         | 50,593.13        | 77,455.00            |
| Value Traded (N millions) | 4,128.63      | 85.13%       | 11,956.66           | 55,758.92        | 592,222.06       | 912,761.13           |